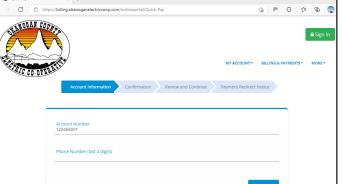

## **Online Payment Portal Update!**

OCEC had an update to our payment portal in January, with new and helpful features now available to you, our members. One new valuable option is a Quick Pay link right from our homepage for one-time payments that does not require a login and password. Additionally, there was a change to the login screen for security purposes, and you will now need to enter your full 9-digit account number along with your password to log into your account and view your billing statement.

### **New Account Login Screen**

| □ Customer Login × +                                                                                                                                                                                                                                                                                                                                                                                                                                                                                                                                                                                                                                                                                                                                                                                                                                                                                                                                                                                                                                                                                                                                                                                                                                                                                                                                                                                                                                                                                                                                                                                                                                                                                                                                                                                                                                                                                                                                                                                                                                                                                                          |                                                                                                                                                          |           |     |          |           |          |   |
|-------------------------------------------------------------------------------------------------------------------------------------------------------------------------------------------------------------------------------------------------------------------------------------------------------------------------------------------------------------------------------------------------------------------------------------------------------------------------------------------------------------------------------------------------------------------------------------------------------------------------------------------------------------------------------------------------------------------------------------------------------------------------------------------------------------------------------------------------------------------------------------------------------------------------------------------------------------------------------------------------------------------------------------------------------------------------------------------------------------------------------------------------------------------------------------------------------------------------------------------------------------------------------------------------------------------------------------------------------------------------------------------------------------------------------------------------------------------------------------------------------------------------------------------------------------------------------------------------------------------------------------------------------------------------------------------------------------------------------------------------------------------------------------------------------------------------------------------------------------------------------------------------------------------------------------------------------------------------------------------------------------------------------------------------------------------------------------------------------------------------------|----------------------------------------------------------------------------------------------------------------------------------------------------------|-----------|-----|----------|-----------|----------|---|
| ← → ♂ ⊕ https://billing.okanogan                                                                                                                                                                                                                                                                                                                                                                                                                                                                                                                                                                                                                                                                                                                                                                                                                                                                                                                                                                                                                                                                                                                                                                                                                                                                                                                                                                                                                                                                                                                                                                                                                                                                                                                                                                                                                                                                                                                                                                                                                                                                                              | electriccoop.com/onlineportal/Customer-Login                                                                                                             | P         | Ϋ́  | PR.      | 3 1       | <u>⊕</u> | - |
| THOUSE CO. OF THE PARTY OF THE | MY                                                                                                                                                       | ACCOUNT * | BIL | LING & F | AYMENTS * | ▲ Sig    |   |
|                                                                                                                                                                                                                                                                                                                                                                                                                                                                                                                                                                                                                                                                                                                                                                                                                                                                                                                                                                                                                                                                                                                                                                                                                                                                                                                                                                                                                                                                                                                                                                                                                                                                                                                                                                                                                                                                                                                                                                                                                                                                                                                               | Sign In  Account Number or User ID — 123455001  Password — New User 7 Create account Forget password 7 Click here if you need any assistance logging in. | n         |     |          |           |          |   |