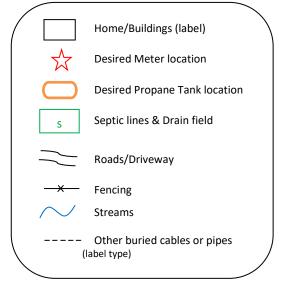

## SITE DRAWING WORKSHEET FOR ELECTRIC AND/OR PROPANE SERVICE

| CONTRACTOR INFORMATION                                                                                               | CIT-UDA                                            |
|----------------------------------------------------------------------------------------------------------------------|----------------------------------------------------|
| GENERAL/BUILDING:                                                                                                    | PHONE:                                             |
| ELECTRICAL:                                                                                                          | PHONE:                                             |
| EXCAVATION:                                                                                                          | PHONE:                                             |
| ELECTRIC SERVICE INFORMATION (check/fill in applicable it                                                            | ems)                                               |
| PRIMARY USE: RESIDENTIAL COMMERCIAL RV S                                                                             | SERVICE IRRIGATION HP:<br>(>10HP requires 3-phase) |
| TYPE OF STRUCTURE:         Stick         Log         Pole         Straw                                              | Masonry Other:                                     |
| # of Bedrooms # of Stories: # of Baths:                                                                              | Total Square Feet:                                 |
| <b>TYPE OF CONSTRUCTION:</b> House (S.F.D.) Modular                                                                  | Condo # of Meters: 🗌 Yurt                          |
| □ Addition □ Remodel □ Garage w/ Living Space □ Garag                                                                | e 🗌 Shop 🗍 Barn 🗍 Other:                           |
| PRIMARY HEAT:   Electric Furnace  Propane Furnace                                                                    | Propane Fireplace     Wood stove                   |
| □Heat Pumpton □Other:                                                                                                |                                                    |
| ADDITIONAL LOADS: Well/Pump HP Hot Tub                                                                               | KW EV Charger – Amps:                              |
| Other:                                                                                                               | Level: 🗌 1 🗌 2 🔲 3                                 |
| ELECTRIC SERVICE SIZE                                                                                                |                                                    |
| Single Phase, Residential Voltage (120/240, 3 wire) (Select Am                                                       | nps): 🗌 100A 🔲 <b>200A</b> 🗌 400A 🗌 600A           |
| CT SERVICES ONLY (>400A): Main Disconnect Size:                                                                      | AMPS                                               |
| Three Phase, Commercial/Irrigation Voltage OPTIONS (Select                                                           | Desired Voltage, and Amps)                         |
| □ 120/208 volts, 4 wire □ 277/480 volts, 4 wire □ 200A □ 400A □ 6                                                    |                                                    |
|                                                                                                                      |                                                    |
| PROPANE SERVICE INFORMATION                                                                                          | ator Obrior Other                                  |
| Furnace      Fireplace      Cookstove      Water Hea                                                                 | ater   Dryer Other:                                |
| BROADBAND FIBER SERVICE INFORMATION                                                                                  |                                                    |
| Check Box if you intend to install Broadband Fiber                                                                   |                                                    |
| RETURN THIS COMPLETED FORM, ALONG W                                                                                  | ITH PAYMENT VIA *CASH OR                           |
| CHECK* FOR THE \$200.00 ESTI                                                                                         | MATE FEE, TO:                                      |
| Okanogan County Electric Co-Op Physica                                                                               | l <u>:</u> e-mail:                                 |
| P.O. Box 69 93 West Chev                                                                                             | <u></u>                                            |
| Winthrop, WA 98862-0069 Winthrop,                                                                                    |                                                    |
| OCEC will contact you to schedule the site visit upon rec<br>plan including: North Arrow, Home/Building site, desire |                                                    |
| driveway, fences, streams and any other inform                                                                       |                                                    |
|                                                                                                                      |                                                    |

#### SITE DRAWING WORKSHEET

Please review the drawing legend and use the symbols shown to map your site plan. Include the following in the drawing:

- North arrow
- Homesite & meter base location
- Drainfield & septic lines (if applicable)
- Driveway
- Lot dimensions
- Nearest public road, and distance to proposed home site from road
- Nearest OCEC facility (Pole, Transformer, junction box; if known)
- Fences, existing or future